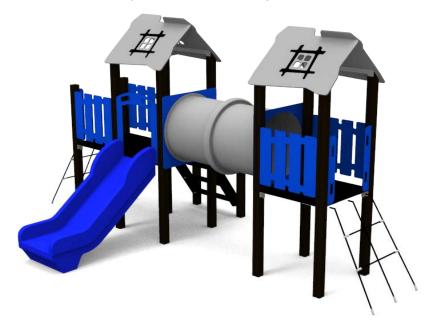

## JULIA 3 (A7533.3 HDPE) Product:

Type: Multifunctional tower

Producer: **FUN TIME Itd** 

**Dimensions:** 5184 x 2910 x 2700 mm

(lenght x width x height)

8160 x 6410 mm / 35m2 Safety area:

Platform height: 990 mm Max. fall height: 990 mm User group: 3-12 years Spare parts availability: **Producer** 

Materials used:

Structural poles: Aluminium profile 90x90 mm with eloxed surface, Platforms: made of 12mm HPL antislip surface sheet 870x870mm, Stairs: made of 12mm HPL anti-slip surface sheet 670x140mm, Handles and other steel parts: Stainless steel. Roof and side panels: 12/15/19mm HDPE sheet . Slide: Polyethylene, Screws / connecting material: