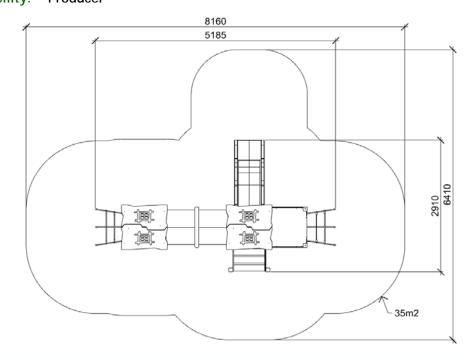

## JULIA 3 (A7533.3 HDPE) Product:

Type: Multifunctional tower

Producer: **FUN TIME Itd** 

**Dimensions:** 5184 x 2910 x 2700 mm

(lenght x width x height)

8160 x 6410 mm / 35m2 Safety area:

Platform height: 990 mm Max. fall height: 990 mm User group: 3-12 years Spare parts availability: **Producer** 