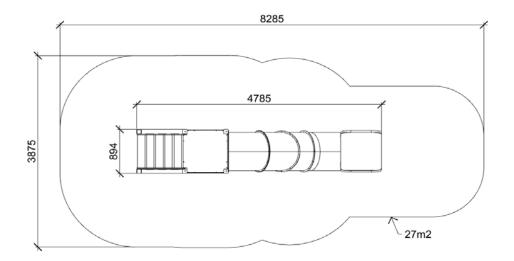

## TUNA (A9056 HDPE)

| Туре:                     | Multifunctional tower     |
|---------------------------|---------------------------|
| Producer:                 | FUN TIME Itd              |
| Dimensions:               | 4785 x 894 x 2380 mm      |
|                           | (lenght x width x height) |
| Safety area:              | 8285 x 3875 mm / 27m2     |
| Platform height:          | 1400 mm                   |
| Max. fall height:         | 1400 mm                   |
| User group:               | 3-12 years                |
| Spare parts availability: | Producer                  |