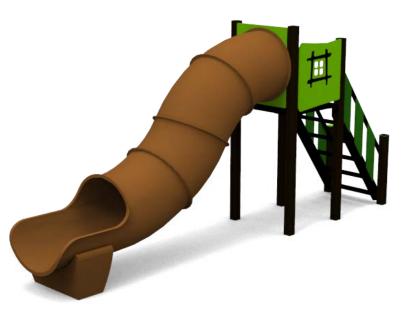

## TUNA (A9056 HDPE)

| Туре:                     | Multifunctional tower     |
|---------------------------|---------------------------|
| Producer:                 | FUN TIME Itd              |
| Dimensions:               | 4785 x 894 x 2380 mm      |
|                           | (lenght x width x height) |
| Safety area:              | 8285 x 3875 mm / 27m2     |
| Platform height:          | 1400 mm                   |
| Max. fall height:         | 1400 mm                   |
| User group:               | 3-12 years                |
| Spare parts availability: | Producer                  |

## Materials used:

Structural poles: Aluminium profile 90x90 mm with eloxed surface, Platforms: made of 12mm HPL anti-slip surface sheet 870x870mm, Stairs: made of 12mm HPL anti-slip surface sheet 670x140mm, Handles and other steel parts: Stainless steel. Roof and side panels: 12/15/19mm HDPE sheet . Slide: Polyethylene, Screws / connecting material: Stainless steel.