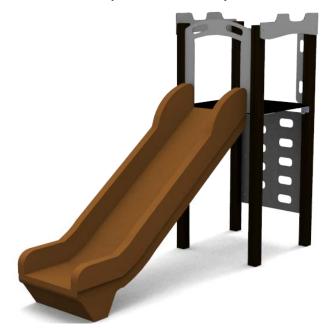

Product: FIDO (A905 HDPE)

Type: Multifunctional tower

Producer: FUN TIME Itd

Dimensions: 2840 x 910 x 2275 mm

(lenght x width x height)

Safety area: 6340 x 3895 mm / 20m2

Platform height: 1400 mm

Max. fall height: 1400 mm

User group: 3-12 years

Spare parts availability: Producer

## Materials used:

Structural poles: Aluminium profile 90x90 mm with eloxed surface, Platforms: made of 12mm HPL anti-slip surface sheet 870x870mm, Stairs: made of 12mm HPL anti-slip surface sheet 670x140mm, Handles and other steel parts: Stainless steel. Roof and side panels: 12/15/19mm HDPE sheet . Slide: Polyethylene, Screws / connecting material: Stainless steel.