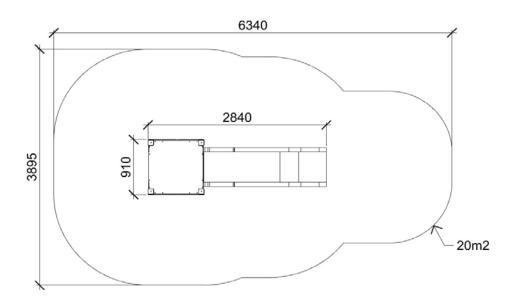

Product: FIDO (A905 HDPE)

Type: Multifunctional tower

Producer: FUN TIME Itd

Dimensions: 2840 x 910 x 2275 mm

(lenght x width x height)

Safety area: 6340 x 3895 mm / 20m2

Platform height: 1400 mm

Max. fall height: 1400 mm