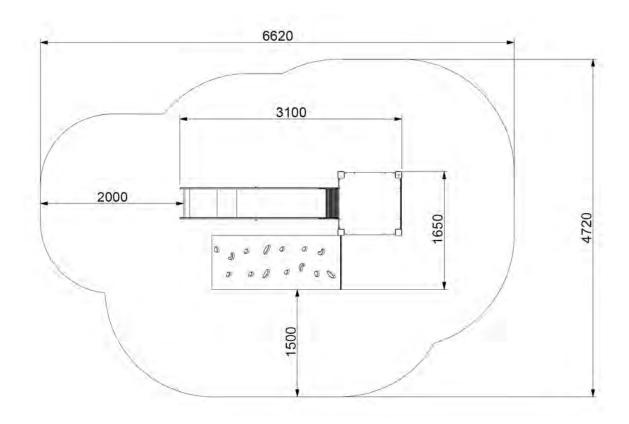

## Hill slide 1600 with Climbing ramp (A9066.2)

Type:

Producer:

Dimensions:

Safety area:

Platform height:

Max. fall height:

User group:

Spare parts availability:

Multifunctional tower

ALUPLAY k.s.

3100x 1650 x 2420 mm

(lenght x width x height)

6620 x 4720 mm

100mm

1600 mm