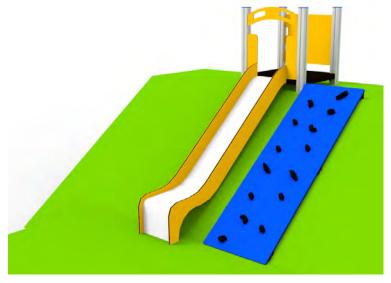

## Hill slide 1600 with Climbing ramp (A9066.2)

Type:

Producer:

Dimensions:

Safety area:

Platform height:

Max. fall height:

User group:

Spare parts availability:

Multifunctional tower

ALUPLAY k.s.

3100x 1650 x 2420 mm

(lenght x width x height)

6620 x 4720 mm

100mm

1600 mm

3-12 years

**Producer** 

Materials used:

Structural poles: Aluminium profile 90x90 mm with eloxed surface, Platforms: made of 20 mm HDPE with anti-slip surface sheet 870x870mm, Stairs: made of 20mm HDPE with anti-slip surface sheet 670x140mm, Handles and other steel parts: Stainless steel. Roof and side panels: 12/15/19mm HDPE sheet, Slide: PE, Screws / connecting