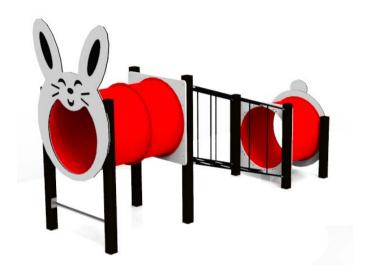

## Tunnel Rabbit (A506.1) Product:

Type: **Various** 

Producer:

**Dimensions:** 1100 x 3500 x 2140 mm

(lenght x width x height)

ALUPLAY k.s.

4100 x 6500 mm Safety area:

Platform height: 680 mm Max. fall height: 680 mm User group: 2-9 years Spare parts availability: Producer

Materials used:

Structural poles: Aluminium profile 90x90 mm with eloxed surface, Handles and other steel parts: Steel with zinked layer and coloured powder coating. Side panels: HDPE sheets wit 12, 15 or 19mm thickness. Slides and Tunnels: Polyethylene, Screws: Stainless steel. Rope: type Hercules,