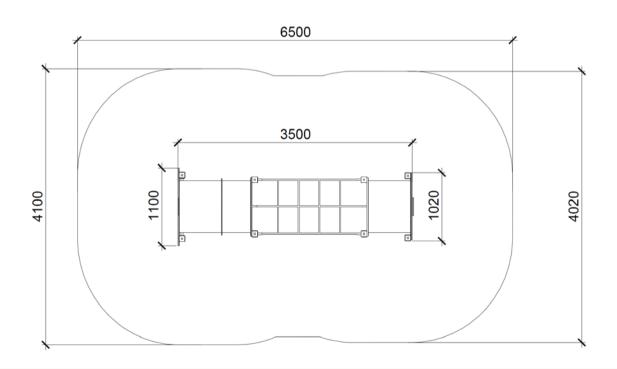

## Tunnel Rabbit (A506.1) Product:

Type: **Various** 

Producer:

**Dimensions:** 1100 x 3500 x 2140 mm

(lenght x width x height)

ALUPLAY k.s.

4100 x 6500 mm Safety area:

Platform height: 680 mm Max. fall height: 680 mm User group: 2-9 years Spare parts availability: Producer