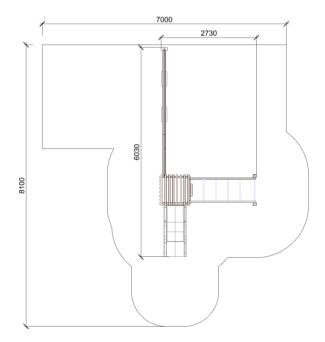

## **VICHY CW (A7505)** Product:

Type: Producer:

Dimensions:

Safety area:

Platform height: Max. fall height:

User group:

Spare parts availability:

Multifunctional tower