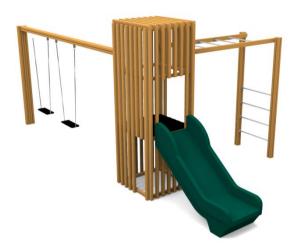

## **VICHY CW (A7505)** Product:

Type: Producer:

Dimensions:

Safety area:

Platform height: Max. fall height:

User group:

Spare parts availability:

Multifunctional tower

ALUPLAY k.s.

6030 x 2730 x 2520 mm (lenght x width x height) 8100 x 7000 mm / 40m2

990 mm 1250 mm 3-12 years

Producer

Materials used:

Structural poles: FSC certified wood "Larix sibirica" Platforms, stairs, roof, side panels, walls,: FSC certified wood "Larix sibirica" with no surface treatment, Handles and bars: steinless steel, Slides: 100% recycled and UV-stabilised

Polyethylene(PE), Screws and connecting material: Stainless steel, Rope: 16mm PE rope

with steel reinforcement.

info@aluplay.com