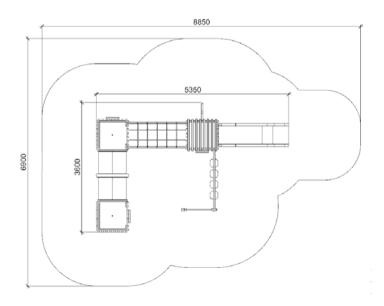

## ZAZU CW (A7304)

Type: Producer: Dimensions:

Safety area: Platform height: Max. fall height: User group: Spare parts availability: Multifunctional tower ALUPLAY k.s. 5350 x 3600 x 3000 mm (lenght x width x height) 8850 x 6900 mm / 44m2 1400 mm 1400 mm 5-12 years Producer