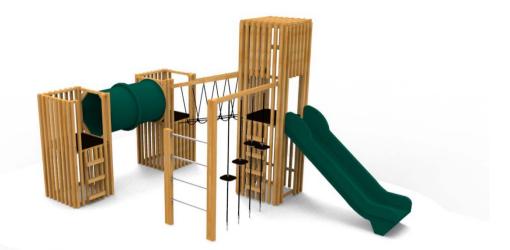

## ZAZU CW (A7304)

Type: Producer: Dimensions:

Safety area: Platform height: Max. fall height: User group: Spare parts availability: Multifunctional tower ALUPLAY k.s. 5350 x 3600 x 3000 mm (lenght x width x height) 8850 x 6900 mm / 44m2 1400 mm 1400 mm 5-12 years Producer

## Materials used:

Structural poles: FSC certified wood "Larix sibirica" Platforms, stairs, roof, side panels, walls,: FSC certified wood "Larix sibirica" with no surface treatment, Handles and bars: steinless steel, Slides: 100% recycled and UV-stabilised Polyethylene(PE), Screws and connecting material: Stainless steel, Rope: 16mm PE rope with steel reinforcement.