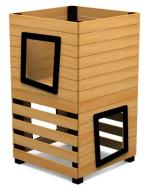

## DATASHEET

Product:

(B2001)

| Producer:         |
|-------------------|
| Dimensions:       |
|                   |
| Safety area:      |
| Platform height:  |
| Max. fall height: |
| User group:       |
|                   |

Spare parts availability:

Nobelova 18/A

Slovakia

831 02 Bratislava

Type:

Climbing and balancing ALUPLAY k.s. 1040x1040x1830mm (lenght x width x height) 6040x6040mm 990 mm 990 mm 3-12 years Producer

## Materials used:

Structural poles: Low - carbon aluminium profile 90x90 mm with eloxed surface, Platforms, stairs, roof, side panels, walls: FSC certified wood "Larix sibirica", Handles and bars: LOW-CARBON aluminium profile with eloxed surface, Other panels: UV stabilised 3-layer, bi-color HDPE with inner 100% recycled core in 15 or 19mm thickness. Slide: 100% recycled and UV-stabilised Polyethylene(PE), Screws and connecting material: Stainless steel, Rope: 16mm PE rope with steel reinforcement.