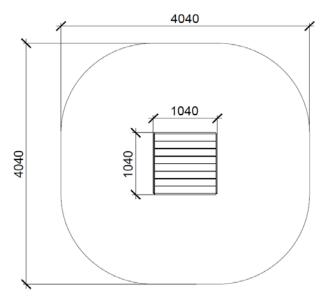

## DATASHEET

Product:

(B2001)

| Producer:         |
|-------------------|
| Dimensions:       |
|                   |
| Safety area:      |
| Platform height:  |
| Max. fall height: |
| User group:       |
|                   |

Spare parts availability:

Nobelova 18/A

Slovakia

831 02 Bratislava

Type:

Climbing and balancing ALUPLAY k.s. 1040x1040x1830mm (lenght x width x height) 6040x6040mm 990 mm 990 mm 3-12 years Producer