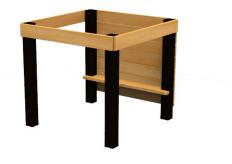

Type:

Climbing and balancing ALUPLAY k.s. 1030x1030x990mm (lenght x width x height) 4030x4030mm 330 mm 330 mm 3-12 years Producer

## Materials used:

Structural poles: Low - carbon aluminium profile 90x90 mm with eloxed surface, Platforms, stairs, roof, side panels, walls: FSC certified wood "Larix sibirica", Handles and bars: LOW-CARBON aluminium profile with eloxed surface, Other panels: UV stabilised 3-layer, bi-color HDPE with inner 100% recycled core in 15 or 19mm thickness. Slide: 100% recycled and UV-stabilised Polyethylene(PE), Screws and connecting material: Stainless steel, Rope: 16mm PE rope with steel reinforcement.