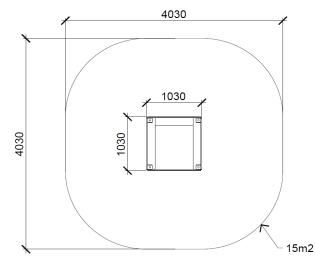

Type:

Climbing and balancing ALUPLAY k.s. 1030x1030x990mm (lenght x width x height) 4030x4030mm 330 mm 330 mm 3-12 years Producer