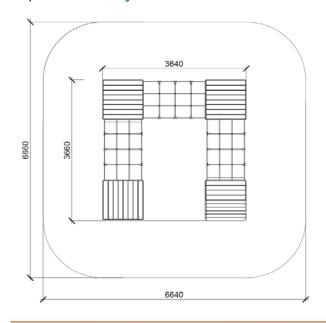

(B604)Product:

Climbing and balancing Type:

Producer: ALUPLAY k.s.

**Dimensions:** 3640x3640x590mm

(lenght x width x height)

6040x6040mm Safety area:

Platform height: 590 mm Max. fall height: 590 mm User group: 3-12 years Spare parts availability: **Producer** 