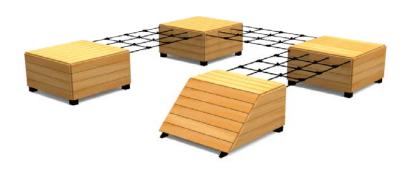

(B604)Product:

Climbing and balancing Type:

Producer: ALUPLAY k.s.

**Dimensions:** 3640x3640x590mm

(lenght x width x height)

6040x6040mm Safety area:

Platform height: 590 mm Max. fall height: 590 mm User group: 3-12 years Spare parts availability: **Producer** 