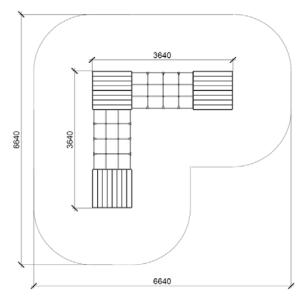

DATASHEET

Product: (B603)

| Туре:                     | Climbing and balancing    |
|---------------------------|---------------------------|
| Producer:                 | ALUPLAY k.s.              |
| Dimensions:               | 3640x3640x590mm           |
|                           | (lenght x width x height) |
| Safety area:              | 6040x6040mm               |
| Platform height:          | 590 mm                    |
| Max. fall height:         | 590 mm                    |
| User group:               | 3-12 years                |
| Spare parts availability: | Producer                  |