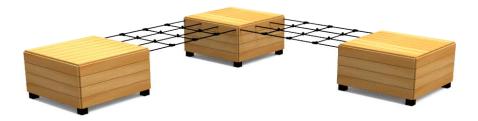

DATASHEET

Product: (B603)

| Туре:                     | Climbing and balancing    |
|---------------------------|---------------------------|
| Producer:                 | ALUPLAY k.s.              |
| Dimensions:               | 3640x3640x590mm           |
|                           | (lenght x width x height) |
| Safety area:              | 6040x6040mm               |
| Platform height:          | 590 mm                    |
| Max. fall height:         | 590 mm                    |
| User group:               | 3-12 years                |
| Spare parts availability: | Producer                  |