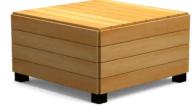

Type

Climbing and balancing ALUPLAY k.s. 1040x1040x590mm (lenght x width x height) 4040x4040mm 590 mm 590 mm 3-12 years Producer