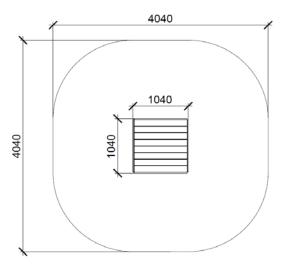

Type

Climbing and balancing ALUPLAY k.s. 1040x1040x590mm (lenght x width x height) 4040x4040mm 590 mm 590 mm 3-12 years Producer