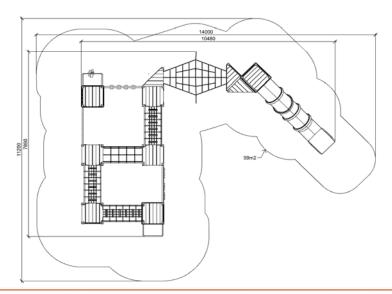

## DATASHEET

TARDAG (W840) Product:

Type: Multifunctional tower

ALUPLAY k.s. Producer:

**Dimensions:** 10480 x 7890 x 3730 mm

(lenght x width x height)

14000 x 11200 mm / 99m2 Safety area:

2000 mm Platform height: Max. fall height: 2000 mm User group: 6-12 years Spare parts availability: **Producer** 