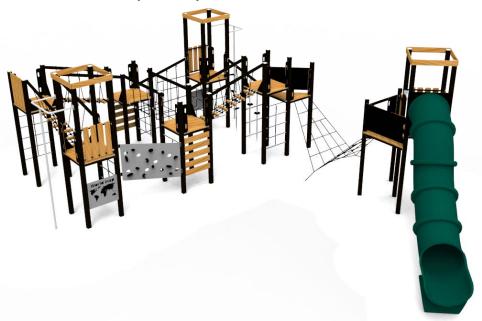

## DATASHEET

TARDAG (W840) Product:

Type: Multifunctional tower

ALUPLAY k.s. Producer:

**Dimensions:** 10480 x 7890 x 3730 mm

(lenght x width x height)

14000 x 11200 mm / 99m2 Safety area:

2000 mm Platform height: Max. fall height: 2000 mm User group: 6-12 years Spare parts availability: **Producer** 

Materials used:

Structural poles: Low - carbon aluminium profile 90x90 mm with eloxed surface, Platforms, stairs, roof, side panels, walls: FSC certified wood "Larix sibirica" with no surface treatment, Handles and bars: LOW-CARBON aluminium profile with eloxed surface, Other panels: UV stabilised 3-layer, bicolor HDPE with inner 100% recycled core in 15 or 19mm thickness. Slide: 100% recycled and UVstabilised Polyethylene(PE), Screws and

connecting material: Stainless steel, Rope: 16mm

PE rope with steel reinforcement.

info@aluplay.com