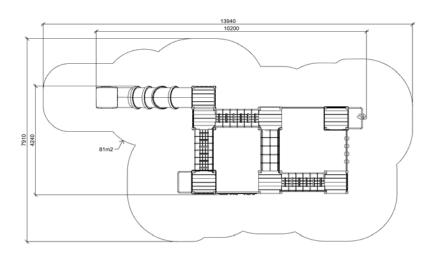

KAI (W810) Product:

Multifunctional tower Type:

Producer: ALUPLAY k.s.

**Dimensions:** 10200 x 4240 x 3430 mm

(lenght x width x height)

13940 x 7910 mm / 81m2 Safety area:

Platform height: 2000 mm Max. fall height: 2000 mm User group: 6-12 years Spare parts availability: **Producer** 