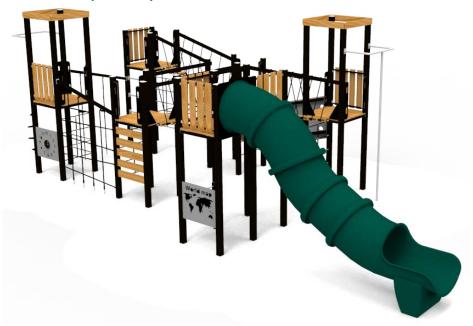

KAI (W810) Product:

Multifunctional tower Type:

Producer: ALUPLAY k.s.

**Dimensions:** 10200 x 4240 x 3430 mm

(lenght x width x height)

13940 x 7910 mm / 81m2 Safety area:

Platform height: 2000 mm Max. fall height: 2000 mm User group: 6-12 years Spare parts availability: **Producer** 

Materials used:

Structural poles: Low - carbon aluminium profile 90x90 mm with eloxed surface, Platforms, stairs, roof, side panels, walls: FSC certified wood "Larix sibirica" with no surface treatment, Handles and bars: LOW-CARBON aluminium profile with eloxed surface, Other panels: UV stabilised 3-layer, bicolor HDPE with inner 100% recycled core in 15 or 19mm thickness. Slide: 100% recycled and UVstabilised Polyethylene(PE), Screws and

connecting material: Stainless steel, Rope: 16mm

PE rope with steel reinforcement.