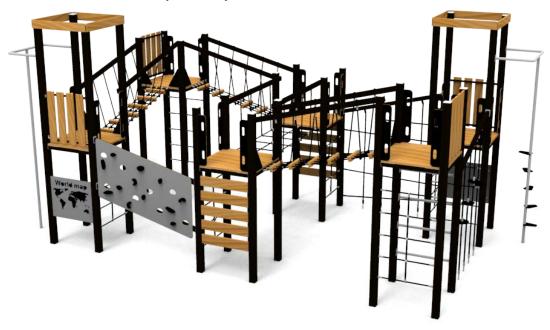

Product: DAG (W809)

Type: Multifunctional tower

Producer: ALUPLAY k.s.

Dimensions: 7130 x 3445 x 3430 mm

(lenght x width x height)

Safety area: 10760 x 7110 mm / 67m2

Platform height: 2000 mm

Max. fall height: 2000 mm

User group: 6-12 years

Spare parts availability: Producer

Materials used:

Structural poles: Low - carbon aluminium profile 90x90 mm with eloxed surface, Platforms, stairs, roof, side panels, walls: FSC certified wood "Larix sibirica" with no surface treatment, Handles and bars: LOW-CARBON aluminium profile with eloxed surface, Other panels: UV stabilised 3-layer, bicolor HDPE with inner 100% recycled core in 15 or 19mm thickness. Slide: 100% recycled and UV-stabilised Polyethylene(PE), Screws and

connecting material: Stainless steel, Rope: 16mm

PE rope with steel reinforcement.