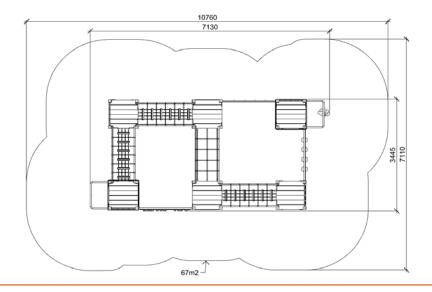

Product: DAG (W809)

Type: Multifunctional tower

Producer: ALUPLAY k.s.

Dimensions: 7130 x 3445 x 3430 mm

(lenght x width x height)

Safety area: 10760 x 7110 mm / 67m2

Platform height: 2000 mm

Max. fall height: 2000 mm