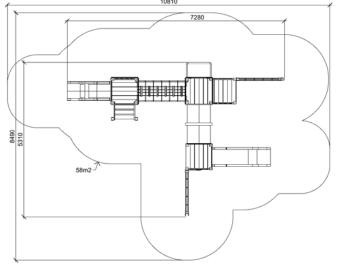

```
Product:
```

LUNA (W7562)

Type: Producer: Dimensions:

```
Safety area:
Platform height:
Max. fall height:
User group:
Spare parts availability:
```

Multifunctional tower ALUPLAY k.s. 7280 x 5310 x 3030 mm (lenght x width x height) 10810 x 8490 mm / 58m2 1400 mm 1400 mm 3-12 years Producer