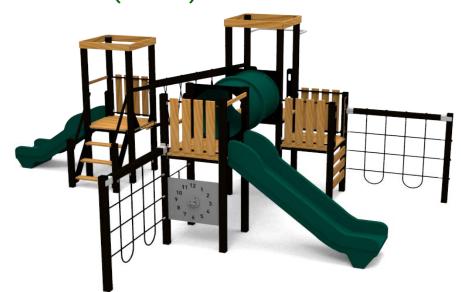

```
Product:
```

LUNA (W7562)

Type: Producer: Dimensions:

```
Safety area:
Platform height:
Max. fall height:
User group:
Spare parts availability:
```

Multifunctional tower ALUPLAY k.s. 7280 x 5310 x 3030 mm (lenght x width x height) 10810 x 8490 mm / 58m2 1400 mm 1400 mm 3-12 years Producer

## Materials used:

Structural poles: Low - carbon aluminium profile 90x90 mm with eloxed surface, Platforms, stairs, roof, side panels, walls: FSC certified wood "Larix sibirica" with no surface treatment, Handles and bars: LOW-CARBON aluminium profile with eloxed surface, Other panels: UV stabilised 3-layer, bi-color HDPE with inner 100% recycled core in 15 or 19mm thickness. Slide: 100% recycled and UV-stabilised Polyethylene(PE), Screws and connecting material: Stainless steel, Rope: 16mm PE rope