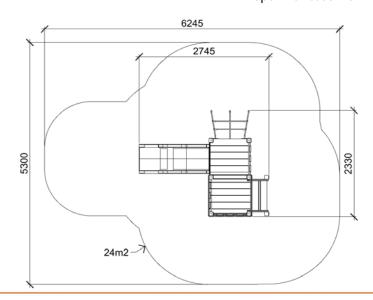

## **ANNA (W7522)** Product:

Type: Multifunctional tower

Producer: ALUPLAY k.s.

**Dimensions:** 2745 x 2330 x 2290 mm

(lenght x width x height)

6245 x 5300 mm / 24m2 Safety area:

Platform height: 990 mm Max. fall height: 990 mm User group: 3-12 years Spare parts availability: **Producer** 