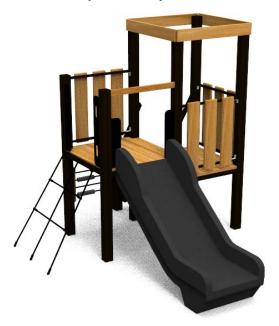

## **ANNA (W7522)** Product:

Type: Multifunctional tower

Producer: ALUPLAY k.s.

**Dimensions:** 2745 x 2330 x 2290 mm

(lenght x width x height)

6245 x 5300 mm / 24m2 Safety area:

Platform height: 990 mm Max. fall height: 990 mm User group: 3-12 years Spare parts availability: **Producer** 