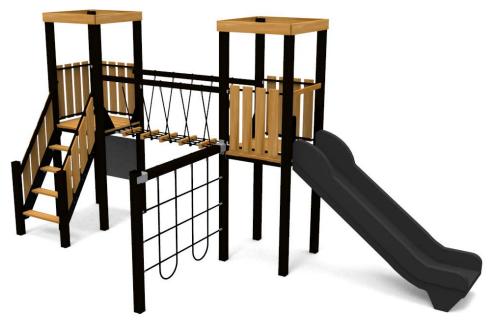

LENA (W7201) Product:

Type: Producer:

**Dimensions:** 

Safety area:

Platform height: Max. fall height:

User group:

Spare parts availability:

Multifunctional tower

ALUPLAY k.s.

5550 x 2520 x 2930 mm (lenght x width x height)

9025 x 5485 mm / 37m2

1400 mm 1400 mm

3-12 years

**Producer** 

## Materials used:

Structural poles: Low - carbon aluminium profile 90x90 mm with eloxed surface, Platforms, stairs, roof, side panels, walls: FSC certified wood "Larix sibirica" with no surface treatment, Handles and bars: LOW-CARBON aluminium profile with eloxed surface, Other panels: UV stabilised 3-layer, bicolor HDPE with inner 100% recycled core in 15 or 19mm thickness. Slide: 100% recycled and UVstabilised Polyethylene(PE), Screws and

connecting material: Stainless steel, Rope: 16mm

PE rope with steel reinforcement.