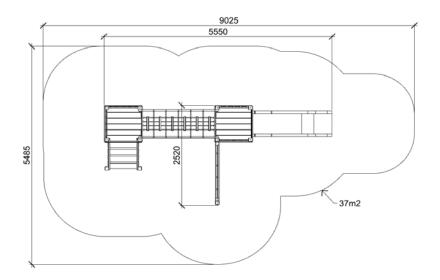

LENA (W7201) Product:

Type: Producer:

**Dimensions:** 

Safety area:

Platform height: Max. fall height:

User group:

Spare parts availability:

Multifunctional tower

ALUPLAY k.s.

5550 x 2520 x 2930 mm (lenght x width x height)

9025 x 5485 mm / 37m2

1400 mm 1400 mm

3-12 years

**Producer** 