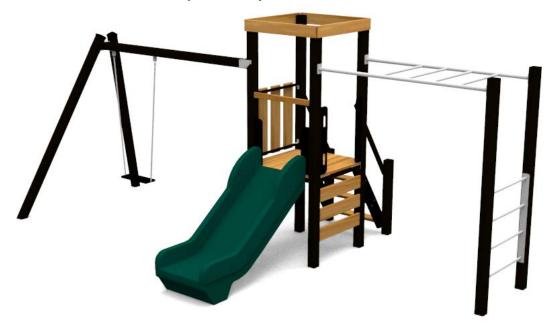

## VICHY (W7505)

Type: Producer: Dimensions:

| Safety area:              |
|---------------------------|
| Platform height:          |
| Max. fall height:         |
| User group:               |
| Spare parts availability: |

Multifunctional tower ALUPLAY k.s. 5590 x 2920 x 2530 mm (lenght x width x height) 7090 x 7000 mm / 40m2 990 mm 1250 mm 3-12 years Producer

## Materials used:

Structural poles: Low - carbon aluminium profile 90x90 mm with eloxed surface, Platforms, stairs, roof, side panels, walls: FSC certified wood "Larix sibirica" with no surface treatment, Handles and bars: LOW-CARBON aluminium profile with eloxed surface, Other panels: UV stabilised 3-layer, bicolor HDPE with inner 100% recycled core in 15 or 19mm thickness. Slide: 100% recycled and UVstabilised Polyethylene(PE), Screws and connecting material: Stainless steel, Rope: 16mm PE rope with steel reinforcement.