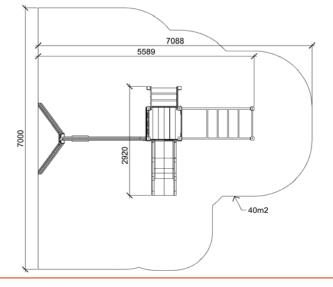

## VICHY (W7505)

Type: Producer: Dimensions:

| Safety area:              |
|---------------------------|
| Platform height:          |
| Max. fall height:         |
| User group:               |
| Spare parts availability: |

Multifunctional tower ALUPLAY k.s. 5590 x 2920 x 2530 mm (lenght x width x height) 7090 x 7000 mm / 40m2 990 mm 1250 mm 3-12 years Producer