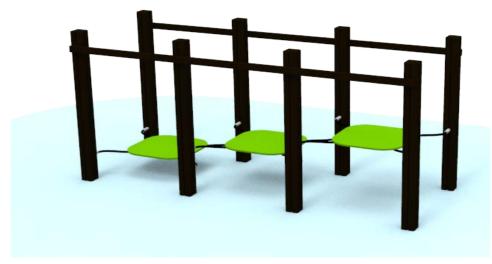

(A801)Product:

Type: Producer:

**Dimensions:** 

Safety area:

Platform height: Max. fall height:

User group: Spare parts availability: Balancing

ALUPLAY k.s.

2500 x 946 x 1210 mm

(lenght x width x height) 5500 x 3950 mm / 20 m2

500 mm 3 - 12 years **Producer** 

Materials used:

Structural poles: Low - carbon aluminium profile 90x90 mm with eloxed surface, Platforms / stairs: 12mm anti - slip HPL sheet, with stainless steel supports, Handles and bars: stainless steel 304 or 316 grade or low-carbon aluminium profiles, Roof, side panels, walls: UV stabilised 3-layer, bi-color HDPE with inner 100% recycled core in 12, 15 or 19mm thickness. Slide: UV-stabilised Polyethylene (PE), Screws and connecting material: stainless steel Rope: 16mm PE rope with steel reinforcement