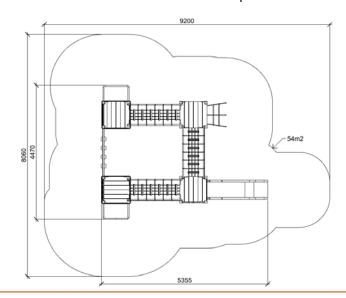

ALUPLAY k.s.

5355 x 4470 x 3430 mm

(lenght x width x height) 9200 x 8060 mm / 54m2

1800 mm

1800 mm

3-12 years

**Producer** 

Materials used: