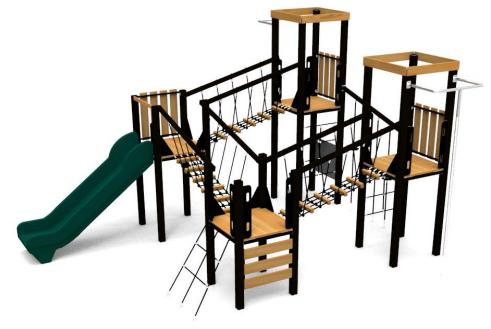

HUGO (W7402) Product:

Type: Producer:

**Dimensions:** 

Safety area:

Platform height: Max. fall height:

User group:

Spare parts availability:

Multifunctional tower

ALUPLAY k.s.

5355 x 4470 x 3430 mm

(lenght x width x height) 9200 x 8060 mm / 54m2

1800 mm

1800 mm

3-12 years

**Producer** 

Materials used:

Structural poles: Low - carbon aluminium profile 90x90 mm with eloxed surface, Platforms, stairs, roof, side panels, walls: FSC certified wood "Larix sibirica" with no surface treatment, Handles and bars: LOW-CARBON aluminium profile with eloxed surface, Other panels: UV stabilised 3-layer, bicolor HDPE with inner 100% recycled core in 15 or 19mm thickness. Slide: 100% recycled and UVstabilised Polyethylene(PE), Screws and

connecting material: Stainless steel, Rope: 16mm

PE rope with steel reinforcement.

ALUPLAY k.s.