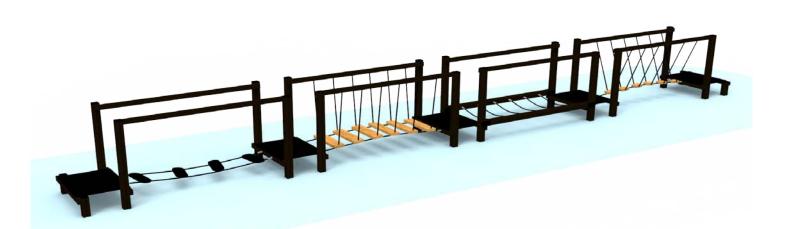

## Safety area: Platform height: Max. fall height: User group: Spare parts availability:

Balancing ALUPLAY k.s. 10960 x 1020 x 1210 mm (lenght x width x height) 13960 x 3990 mm / 54 m2 340 mm 3 - 12 years