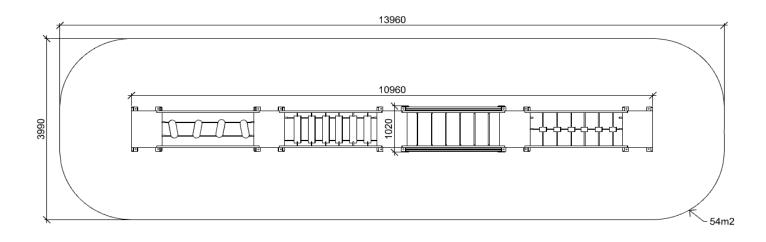

## Safety area: Platform height: Max. fall height: User group: Spare parts availability:

Balancing ALUPLAY k.s. 10960 x 1020 x 1210 mm (lenght x width x height) 13960 x 3990 mm / 54 m2 340 mm 3 - 12 years