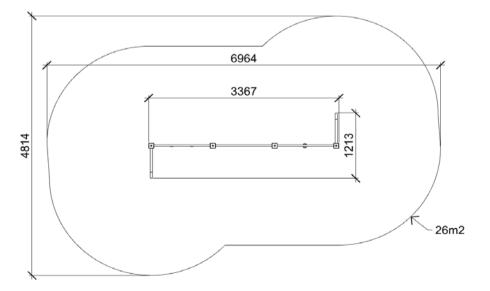

## Safety area: Platform height: Max. fall height: User group: Spare parts availability:

Climbing ALUPLAY k.s. 3370 x 1210 x 2200 mm (lenght x width x height) 6965 x 4815 mm / 26 m2

1830 mm 3 - 12 years Producer