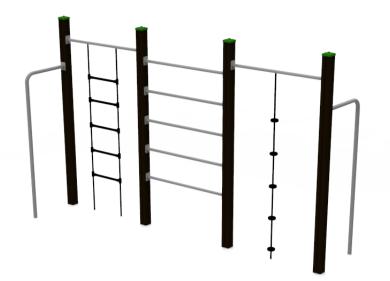

## Product:

(A804 Linela)

| Туре:       |  |
|-------------|--|
| Producer:   |  |
| Dimensions: |  |

## Safety area: Platform height: Max. fall height: User group: Spare parts availability:

Climbing ALUPLAY k.s. 3370 x 1210 x 2200 mm (lenght x width x height) 6965 x 4815 mm / 26 m2

1830 mm 3 - 12 years Producer

## Materials used:

Structural poles: Low - carbon aluminium profile 90x90 mm with eloxed surface, Platforms / stairs: 12mm anti - slip HPL sheet, with stainless steel supports, Handles and bars: stainless steel 304 or 316 grade or low-carbon aluminium profiles, Roof, side panels, walls: UV stabilised 3-layer, bi-color HDPE with inner 100% recycled core in 12, 15 or 19mm thickness. Slide: UV-stabilised Polyethylene (PE), Screws and connecting material: stainless steel Rope: 16mm PE rope with steel reinforcement