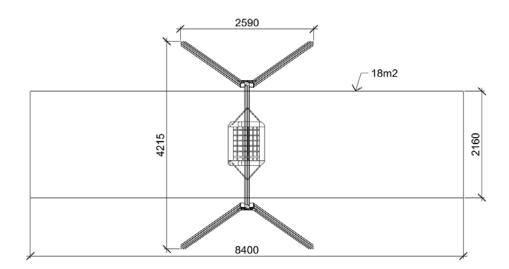

## High Swing Special (A229)

Type: **Swings** 

**FUN TIME Itd** Producer:

**Dimensions:** 2590 x 4215 x 2500 mm

(lenght x width x height)

8400 x 2160 mm / 18m2 Safety area:

Platform height:

Max. fall height: 1400 mm User group: 3-12 years Spare parts availability: **Producer** 