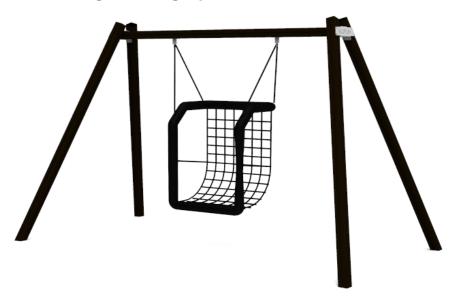

## High Swing Special (A229)

Type: **Swings** 

**FUN TIME Itd** Producer:

**Dimensions:** 2590 x 4215 x 2500 mm

(lenght x width x height)

8400 x 2160 mm / 18m2 Safety area:

Platform height:

Max. fall height: 1400 mm User group: 3-12 years Spare parts availability: **Producer** 