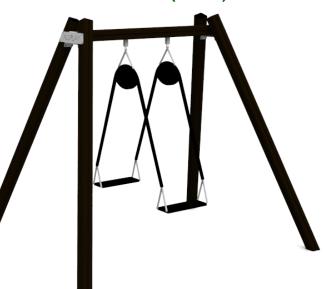

## Double Seat (A227)

| Туре:                     | Swings                    |
|---------------------------|---------------------------|
| Producer:                 | FUN TIME Itd              |
| Dimensions:               | 1910 x 2560 x 2210 mm     |
|                           | (lenght x width x height) |
| Safety area:              | 7500 x 2100 mm / 23m2     |
| Platform height:          | -                         |
| Max. fall height:         | 1250 mm                   |
| User group:               | 2-6 years                 |
| Spare parts availability: | Producer                  |
|                           |                           |