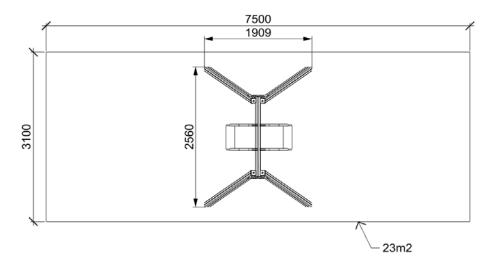

## Double Seat (A227)

| Туре:                     | Swings                    |
|---------------------------|---------------------------|
| Producer:                 | FUN TIME Itd              |
| Dimensions:               | 1910 x 2560 x 2210 mm     |
|                           | (lenght x width x height) |
| Safety area:              | 7500 x 2100 mm / 23m2     |
| Platform height:          | -                         |
| Max. fall height:         | 1250 mm                   |
| User group:               | 2-6 years                 |
| Spare parts availability: | Producer                  |
|                           |                           |