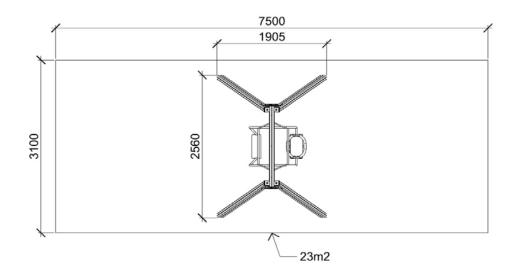

## Swing Adult + Baby seat (A224)

Type: **Swings** 

**FUN TIME Itd** Producer:

Dimensions: 1905 x 2560 x 2210 mm

(lenght x width x height)

7500 x 3100 mm / 23m2 Safety area:

Platform height:

Max. fall height: 1250 mm User group: 2-6 years Spare parts availability: **Producer** 