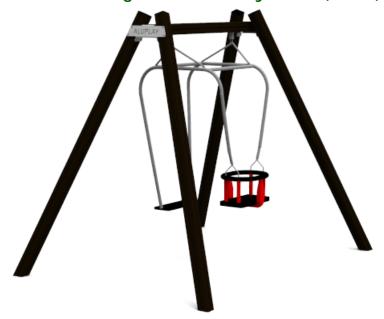

## Swing Adult + Baby seat (A224)

Type: **Swings** 

**FUN TIME Itd** Producer:

Dimensions: 1905 x 2560 x 2210 mm

(lenght x width x height)

7500 x 3100 mm / 23m2 Safety area:

Platform height:

Max. fall height: 1250 mm User group: 2-6 years Spare parts availability: **Producer** 