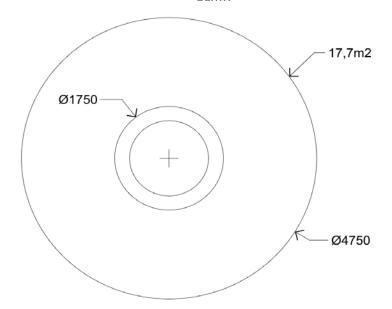

## Trampoline 175 round

Type:

Producer: Dimensions:

Safety area:

Platform height:

Max. fall height:

User group:

Spare parts availability:

Trampolines

Global playgrounds 1750 x 1750 x 400 mm (lenght x width x height) 4750 x 4750 mm

\_

900 mm from 3 years Producer