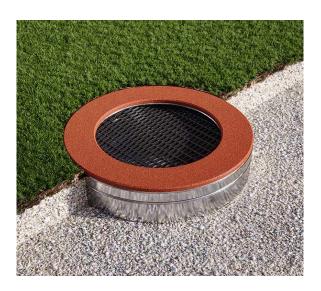

## Trampoline 175 round

Type:

Producer: Dimensions:

Safety area:

Platform height:

Max. fall height:

User group:

Spare parts availability:

Trampolines

Global playgrounds 1750 x 1750 x 400 mm (lenght x width x height) 4750 x 4750 mm

\_

900 mm from 3 years Producer

## Materials used:

Construction and support: hot-dip galvanized steel, Jump material: polyamide lamellas, strung on a stainless steel cord coated with a PVC sheath

Trampoline has a 2-point opening for service purposes. Max users per trampoline: 1 (one person at a time). Mat deflection 25cm (+/-3cm).