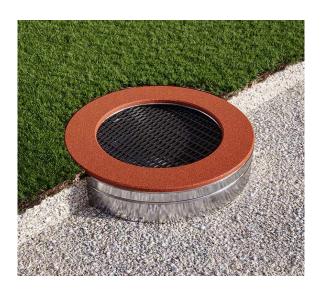

## Trampoline 150 round

Type:

Producer: Dimensions:

Safety area:

Platform height: Max. fall height:

User group:

Spare parts availability:

Trampolines

Global playgrounds 1300 x 1300 x 400 mm (lenght x width x height) 4500 x 4500 mm

\_

900 mm from 3 years Producer

## Materials used:

Construction and support: hot-dip galvanized steel, Jump material: polyamide lamellas, strung on a stainless steel cord coated with a PVC sheath

Trampoline has a 2-point opening for service purposes. Max users per trampoline: 1 (one person at a time). Mat deflection 25cm (+/-3cm).