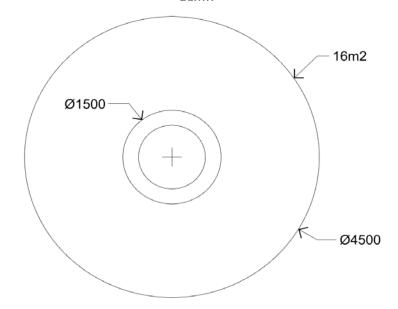

Global playgrounds 1300 x 1300 x 400 mm (lenght x width x height) 4500 x 4500 mm

\_

900 mm from 3 years Producer