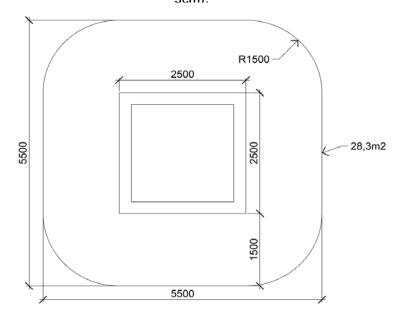

Trampolines

Global playgrounds 2500 x 2500 x 400 mm (lenght x width x height) 5500 x 5500 mm

900 mm from 3 years **Producer** 

Materials used:

Construction and support: hot-dip galvanized steel, Jump material: polyamide lamellas, strung on a stainless steel cord coated with a PVC sheath