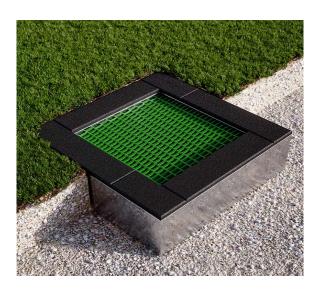

Trampolines

Global playgrounds 2500 x 2500 x 400 mm (lenght x width x height) 5500 x 5500 mm

900 mm from 3 years **Producer** 

Materials used:

Construction and support: hot-dip galvanized steel, Jump material: polyamide lamellas, strung on a stainless steel cord coated with a PVC sheath

Trampoline has a 2-point opening for service purposes. Max users per trampoline: 1 (one person at a time). Mat deflection 25cm (+/-3cm).

info@aluplay.com