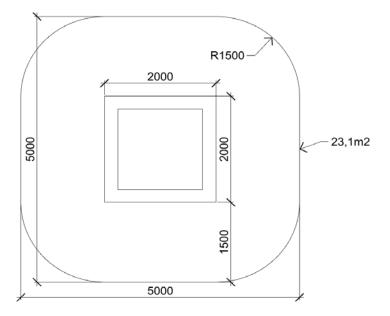

## Trampoline 200x200 square

Type:

Producer: Dimensions:

Safety area:

Platform height: Max. fall height:

User group:

Spare parts availability:

**Trampolines** 

Global playgrounds 2000 x 2000 x 400 mm (lenght x width x height) 5000 x 5000 mm

-

900 mm from 3 years Producer