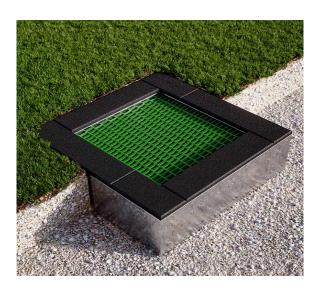

## Trampoline 200x200 square

Type:

Producer: Dimensions:

Safety area:

Platform height: Max. fall height:

User group:

Spare parts availability:

**Trampolines** 

Global playgrounds 2000 x 2000 x 400 mm (lenght x width x height) 5000 x 5000 mm

-

900 mm from 3 years Producer

## Materials used:

Construction and support: hot-dip galvanized steel, Jump material: polyamide lamellas, strung on a stainless steel cord coated with a PVC sheath

Trampoline has a 2-point opening for service purposes. Max users per trampoline: 1 (one person at a time). Mat deflection 25cm (+/-3cm).