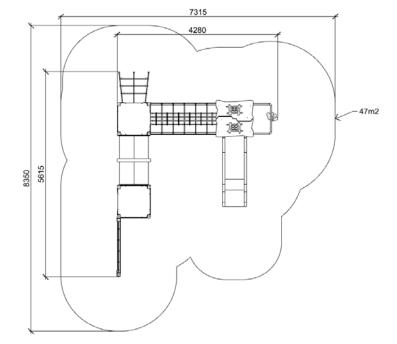

## ALIS (A7305 HDPE)

Type: Producer: **Dimensions:** 

Safety area: Platform height: Max. fall height: User group: Spare parts availability: Multifunctional tower FUN TIME Itd 4280 x 5615 x 3330 mm (lenght x width x height) 7315 x 3850 mm / 47m2 1400 mm 1400 mm 5-12 years Producer