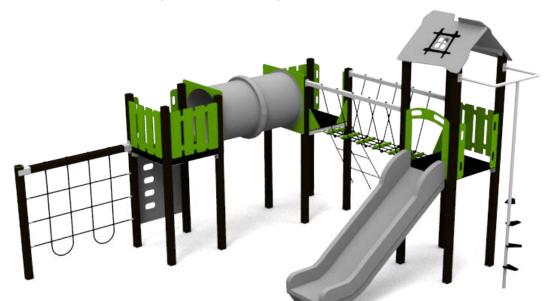

## ALIS (A7305 HDPE)

Type: Producer: **Dimensions:** 

Safety area: Platform height: Max. fall height: User group: Spare parts availability: Multifunctional tower FUN TIME Itd 4280 x 5615 x 3330 mm (lenght x width x height) 7315 x 3850 mm / 47m2 1400 mm 1400 mm 5-12 years Producer

## Materials used:

Structural poles: Aluminium profile 90x90 mm with eloxed surface, Platforms: made of 12mm HPL antislip surface sheet 870x870mm, Stairs: made of 12mm HPL anti-slip surface sheet 670x140mm, Handles and other steel parts: Stainless steel. Roof and side panels: 12/15/19mm HDPE sheet . Slide: Polyethylene, Screws / connecting material: Stainless steel.