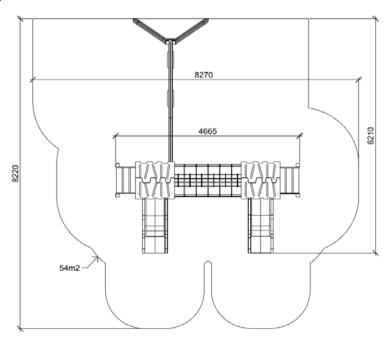

## Safety area: Platform height: Max. fall height: User group: Spare parts availability:

Multifunctional tower FUN TIME Itd 4665 x 6210 x 2700 mm (lenght x width x height) 8270 x 8220 mm / 54m2 990 mm 1250 mm 3-12 years Producer Materials used: