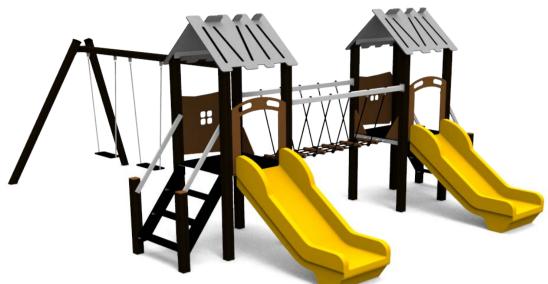

## NAOMI PLUS (A7524.1 HDPE)

Type: Producer: Dimensions:

## Safety area: Platform height: Max. fall height: User group: Spare parts availability:

Multifunctional tower FUN TIME Itd 4665 x 6210 x 2700 mm (lenght x width x height) 8270 x 8220 mm / 54m2 990 mm 1250 mm 3-12 years Producer Materials used:

Structural poles: Aluminium profile 90x90 mm with eloxed surface, Platforms: made of 12mm HPL anti-slip surface sheet 870x870mm, Stairs: made of 12mm HPL anti-slip surface sheet 670x140mm, Handles and other steel parts: Stainless steel. Roof and side panels: 12/15/19mm HDPE sheet . Slide: Polyethylene, Screws / connecting material: Stainless steel.