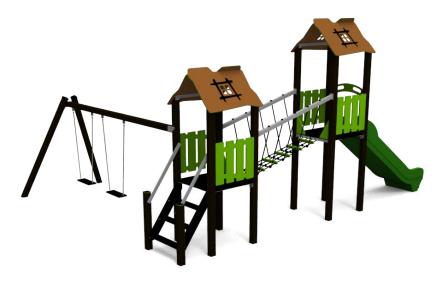

## VALENTINA (A7553 HDPE) **Product:**

Type: Multifunctional tower

**FUN TIME Itd** Producer:

**Dimensions:** 6117 x 4654 x 3340 mm

(lenght x width x height)

10786 x 6155 mm / 52m2 Safety area:

1400 mm Platform height: Max. fall height: 1400 mm User group: 3-12 years Spare parts availability: **Producer** 