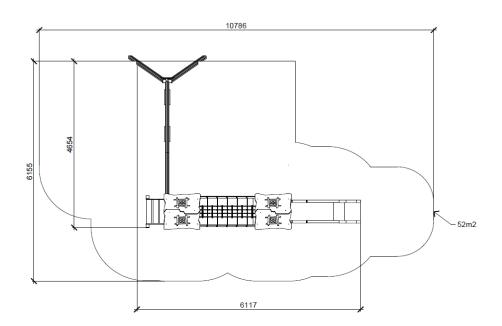

## VALENTINA (A7553 HDPE) **Product:**

Type: Multifunctional tower

**FUN TIME Itd** Producer:

**Dimensions:** 6117 x 4654 x 3340 mm

(lenght x width x height)

10786 x 6155 mm / 52m2 Safety area:

1400 mm Platform height: Max. fall height: 1400 mm User group: 3-12 years Spare parts availability: **Producer** 