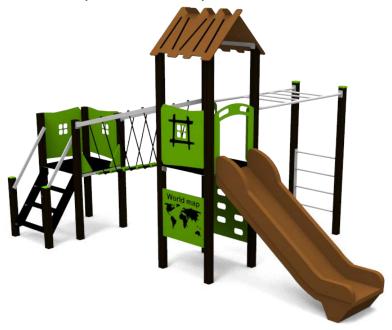

Product: PIPI (A7551 HDPE)

Type: Multifunctional tower

Producer: FUN TIME Itd

Dimensions: 5330 x 3320 x 3340 mm

(lenght x width x height)

Safety area: 8830 x 6315 mm / 38m2

Platform height: 1400 mm

Max. fall height: 1400 mm

User group: 3-12 years

Spare parts availability: Producer

## Materials used:

Structural poles: Aluminium profile 90x90 mm with eloxed surface, Platforms: made of 12mm HPL anti-slip surface sheet 870x870mm, Stairs: made of 12mm HPL anti-slip surface sheet 670x140mm, Handles and other steel parts: Stainless steel. Roof and side panels: 12/15/19mm HDPF sheet. Slide: Polyethylene.

12/15/19mm HDPE sheet . Slide: Polyethylene, Screws / connecting material: Stainless steel.