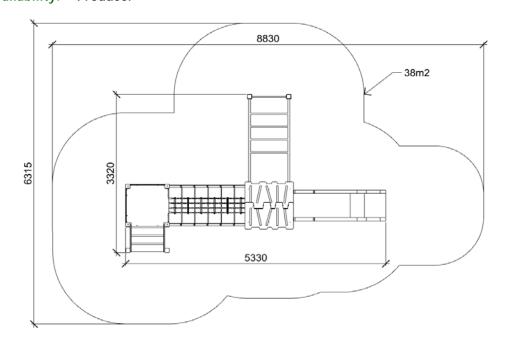

Product: PIPI (A7551 HDPE)

Type: Multifunctional tower

Producer: FUN TIME Itd

Dimensions: 5330 x 3320 x 3340 mm

(lenght x width x height)

Safety area: 8830 x 6315 mm / 38m2

Platform height: 1400 mm

Max. fall height: 1400 mm