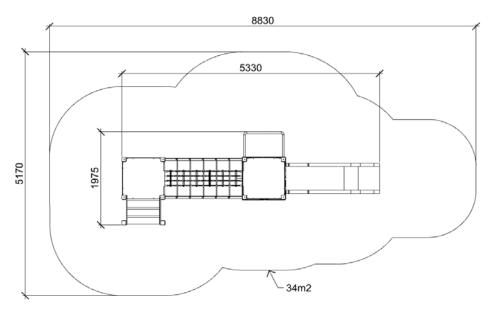

Product: PABLO (A7550 HDPE)

Type: Multifunctional tower

Producer: FUN TIME Itd

Dimensions: 5330 x 1975 x 2970 mm

(lenght x width x height)

Safety area: 8830 x 5170 mm / 34m2

Platform height: 1400 mm

Max. fall height: 1400 mm