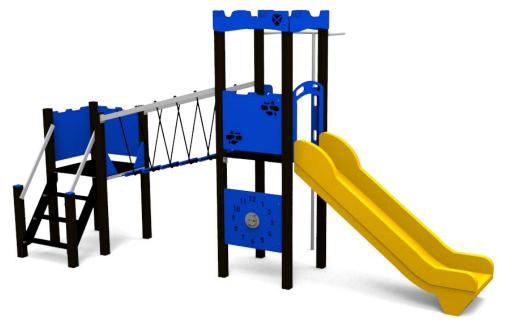

Product: PABLO (A7550 HDPE)

Type: Multifunctional tower

Producer: FUN TIME Itd

Dimensions: 5330 x 1975 x 2970 mm

(lenght x width x height)

Safety area: 8830 x 5170 mm / 34m2

Platform height: 1400 mm

Max. fall height: 1400 mm

User group: 3-12 years

Spare parts availability: Producer

## Materials used:

Structural poles: Aluminium profile 90x90 mm with eloxed surface, Platforms: made of 12mm HPL anti-slip surface sheet 870x870mm, Stairs: made of 12mm HPL anti-slip surface sheet 670x140mm, Handles and other steel parts: Stainless steel. Roof and side panels: 12/15/19mm HDPE sheet . Slide: Polyethylene, Screws / connecting material: Stainless steel.