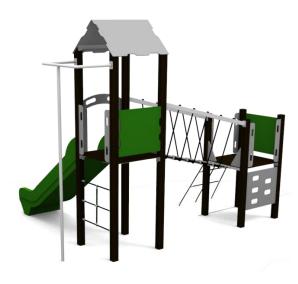

## DATASHEET

Product: PEZO (A7555)

| Туре:                     | Multifunctional tower     |
|---------------------------|---------------------------|
| Producer:                 | FUN TIME Itd              |
| Dimensions:               | 3930 x 2850 x 3265 mm     |
|                           | (lenght x width x height) |
| Safety area:              | 7125 x 6505 mm / 34 m2    |
| Platform height:          | 1400 mm                   |
| Max. fall height:         | 1400 mm                   |
| User group:               | 3-13 years                |
| Spare parts availability: | Producer                  |

## Materials used:

**Structural poles**: Aluminium profile 90x90 mm with eloxed surface, **Platforms**: made of 12mm HPL anti-slip surface sheet 870x870mm, **Stairs**: made of 12mm HPL anti-slip surface sheet 670x140mm, **Handles and other steel parts**: Stainless steel. **Roof and side panels**: 8mm HPL sheet . **Slide**: Polyethylene, **Screws / connecting material**: Stainless steel.