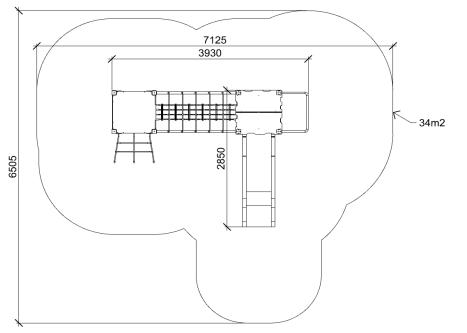

## DATASHEET

Product: PEZO (A7555)

| Туре:                     | Multifunctional tower     |
|---------------------------|---------------------------|
| Producer:                 | FUN TIME Itd              |
| Dimensions:               | 3930 x 2850 x 3265 mm     |
|                           | (lenght x width x height) |
| Safety area:              | 7125 x 6505 mm / 34 m2    |
| Platform height:          | 1400 mm                   |
| Max. fall height:         | 1400 mm                   |
| User group:               | 3-13 years                |
| Spare parts availability: | Producer                  |