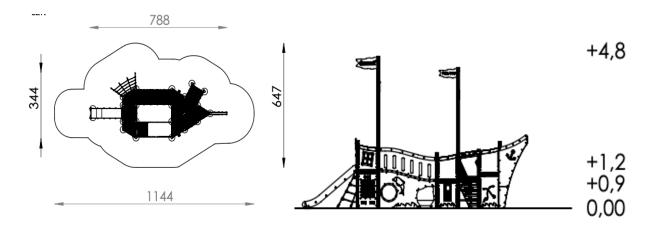

SHIP PINTA (A90301) Product:

Type: Multifunctional play structure

Producer: **FUN TIME Itd** 

Dimensions: 7880x3440x4800

(lenght x width x height)

11440 x 6470 mm

900/1200 mm

1200 mm