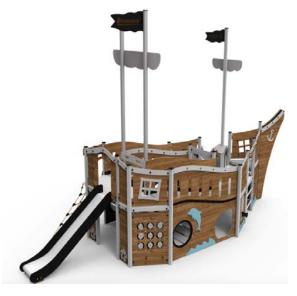

SHIP PINTA (A90301) Product:

Type: Multifunctional play structure

Producer: **FUN TIME Itd** 

Dimensions: 7880x3440x4800

(lenght x width x height)

11440 x 6470 mm

900/1200 mm

1200 mm

3-12 years

Spare parts availability: Producer

Safety area:

User group:

Platform height:

Max. fall height:

Materials used:

Structural poles: Aluminium profile diam. 100 mm with eloxed surface, Platform: aluminium frame with aluminium floor, Handles and other steel parts: Steel with zinked layer and coloured powder coating. Roof and side panels: HDPE sheets wit 12, 15 or 19mm thickness. Slide: HDPE and stainless steel, Screws: Stainless steel Rope: 16mm, hercules rope