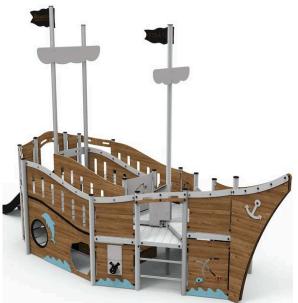

SHIP PINTA (A90301) Product:

Type: Multifunctional play structure

Producer: **FUN TIME Itd** 

Dimensions: 7880x3440x4800

(lenght x width x height)

11440 x 6470 mm

900/1200 mm

1200 mm

3-12 years

Spare parts availability: Producer

Safety area:

User group:

Platform height:

Max. fall height:

Materials used:

Structural poles: Aluminium profile diam. 100 mm with eloxed surface, Platform: aluminium frame with aluminium floor, Handles and other steel parts: Steel with zinked layer and coloured powder coating. Roof and side panels: HDPE sheets wit 12, 15 or 19mm thickness. Slide: HDPE and stainless steel, Screws: Stainless steel Rope: 16mm, hercules rope