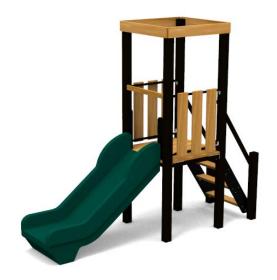

## Product: MOMO (W7500)

Type: Multifunctional tower

Producer: ALUPLAY k.s.

Dimensions: 2920 x 894 x 2530 mm

(lenght x width x height)

Safety area: 6420 x 3894 mm / 20m2

Platform height: 990 mm

Max. fall height: 990 mm

User group: 3-12 years

Spare parts availability: Producer

Materials used:

Structural poles: Low - carbon aluminium profile 90x90 mm with eloxed surface, Platforms, stairs, roof, side panels, walls: FSC certified wood "Larix sibirica" with no surface treatment, Handles and bars: LOW-CARBON aluminium profile with eloxed surface, Other panels: UV stabilised 3-layer, bicolor HDPE with inner 100% recycled core in 15 or 19mm thickness. Slide: 100% recycled and UV-stabilised Polyethylene(PE), Screws and