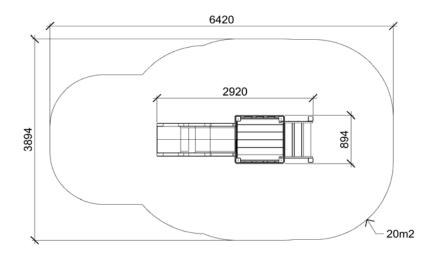

## Product: MOMO (W7500)

Type: Multifunctional tower

Producer: ALUPLAY k.s.

Dimensions: 2920 x 894 x 2530 mm

(lenght x width x height)

Safety area: 6420 x 3894 mm / 20m2

Platform height: 990 mm

Max. fall height: 990 mm