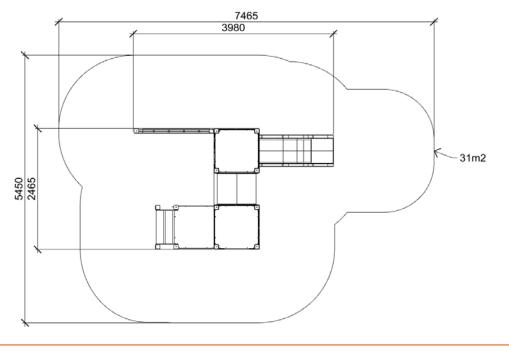

## BOBO (A7535 HDPE)

| Туре:       |  |
|-------------|--|
| Producer:   |  |
| Dimensions: |  |

Safety area: Platform height: Max. fall height: User group: Spare parts availability: Multifunctional tower FUN TIME Itd 3980 x 2465 x 2625 mm (lenght x width x height) 7465 x 5450 mm / 31m2 990 mm 990 mm 3-12 years Producer