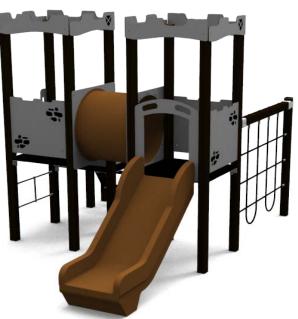

## BOBO (A7535 HDPE)

| Туре:       |  |
|-------------|--|
| Producer:   |  |
| Dimensions: |  |

Safety area: Platform height: Max. fall height: User group: Spare parts availability: Multifunctional tower FUN TIME Itd 3980 x 2465 x 2625 mm (lenght x width x height) 7465 x 5450 mm / 31m2 990 mm 990 mm 3-12 years Producer

## Materials used:

Structural poles: Aluminium profile 90x90 mm with eloxed surface, Platforms: made of 12mm HPL antislip surface sheet 870x870mm, Stairs: made of 12mm HPL anti-slip surface sheet 670x140mm, Handles and other steel parts: Stainless steel. Roof and side panels: 12/15/19mm HDPE sheet . Slide: Polyethylene, Screws / connecting material: Stainless steel.