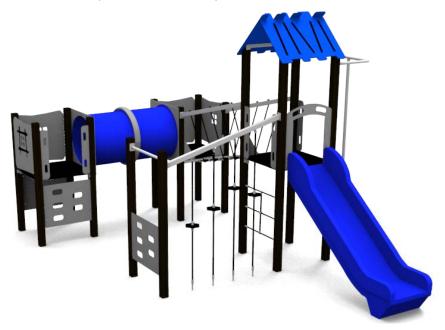

ZAZU (A7304 HDPE) Product:

Type: Multifunctional tower

Producer: **FUN TIME Itd** 

**Dimensions:** 5340 x 3700 x 3340 mm

(lenght x width x height)

8830 x 6895 mm / 44m2 Safety area:

Platform height: 1400 mm Max. fall height: 1400 mm User group: 5-12 years Spare parts availability: **Producer** 

Materials used:

Structural poles: Aluminium profile 90x90 mm with eloxed surface, Platforms: made of 12mm HPL antislip surface sheet 870x870mm, Stairs: made of 12mm HPL anti-slip surface sheet 670x140mm, Handles and other steel parts: Stainless steel. Roof and side panels: 12/15/19mm HDPE sheet . Slide: Polyethylene, Screws / connecting material: Stainless steel.