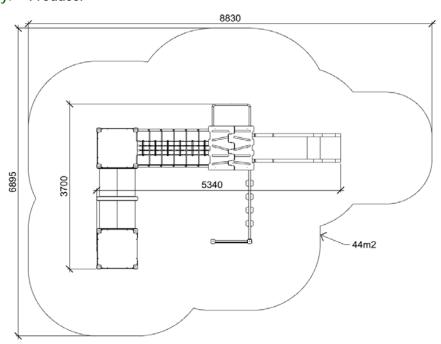

ZAZU (A7304 HDPE) Product:

Type: Multifunctional tower

Producer: **FUN TIME Itd** 

**Dimensions:** 5340 x 3700 x 3340 mm

(lenght x width x height)

8830 x 6895 mm / 44m2 Safety area:

Platform height: 1400 mm Max. fall height: 1400 mm User group: 5-12 years Spare parts availability: **Producer** 