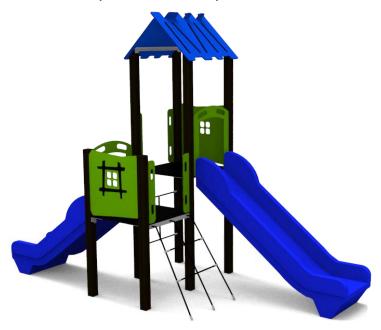

Product: LEDA (A7204 HDPE)

Type: Multifunctional tower

Producer: FUN TIME Itd

Dimensions: 4315 x 1745 x 3340 mm

(lenght x width x height)

Safety area: 8315 x 4700 mm / 28m2

Platform height: 1400 mm

Max. fall height: 1400 mm

User group: 5-12 years

Spare parts availability: Producer

## Materials used:

Structural poles: Aluminium profile 90x90 mm with eloxed surface, Platforms: made of 12mm HPL anti-slip surface sheet 870x870mm, Stairs: made of 12mm HPL anti-slip surface sheet 670x140mm, Handles and other steel parts: Stainless steel. Roof and side panels: 12/15/19mm HDPE sheet. Slide: Polyethylene,

12/15/19mm HDPE sheet . Slide: Polyethylene, Screws / connecting material: Stainless steel.