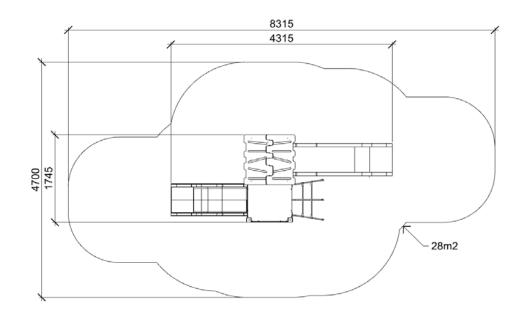

Product: LEDA (A7204 HDPE)

Type: Multifunctional tower

Producer: FUN TIME Itd

Dimensions: 4315 x 1745 x 3340 mm

(lenght x width x height)

Safety area: 8315 x 4700 mm / 28m2

Platform height: 1400 mm

Max. fall height: 1400 mm