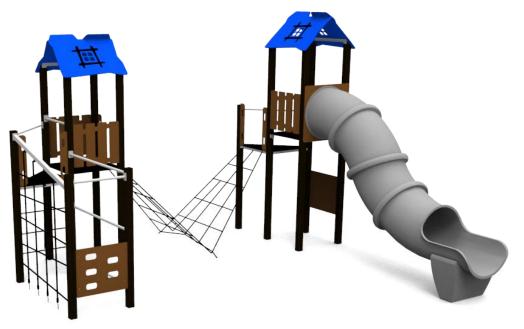

GORA (A814 HDPE) Product:

Type: Producer:

**Dimensions:** 

Safety area:

Platform height: Max. fall height:

User group: Spare parts availability: Multifunctional tower

**FUN TIME Itd** 

5200 x 5205 x 3735 mm

(lenght x width x height)

8630 x 8195 mm / 50m2

1800 mm 1800 mm 5-12 years

**Producer** 

Materials used:

Structural poles: Aluminium profile 90x90 mm with eloxed surface, Platforms: made of 12mm HPL antislip surface sheet 870x870mm, Stairs: made of 12mm HPL anti-slip surface sheet 670x140mm, Handles and other steel parts: Stainless steel. Roof and side panels: 12/15/19mm HDPE sheet . Slide: Polyethylene, Screws / connecting material: