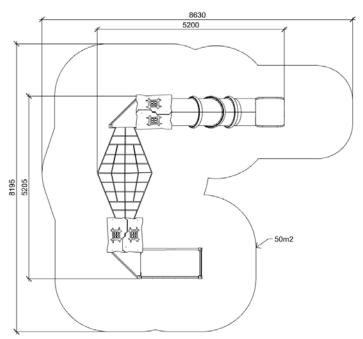

GORA (A814 HDPE) Product:

Type: Producer:

**Dimensions:** 

Safety area:

Platform height: Max. fall height:

User group: Spare parts availability: Multifunctional tower

**FUN TIME Itd** 

5200 x 5205 x 3735 mm

(lenght x width x height)

8630 x 8195 mm / 50m2

1800 mm 1800 mm 5-12 years

**Producer** 

Materials used:

Structural poles: Aluminium profile 90x90 mm with eloxed surface, Platforms: made of 12mm HPL antislip surface sheet 870x870mm, Stairs: made of 12mm HPL anti-slip surface sheet 670x140mm, Handles and other steel parts: Stainless steel. Roof and side panels: 12/15/19mm HDPE sheet . Slide: Polyethylene, Screws / connecting material: