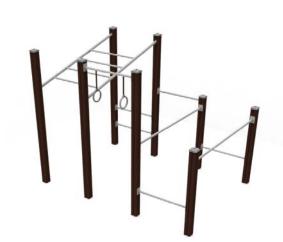

## DATASHEET

Product:

SOGO (A813)

| Туре:                     | Climbing elements         |
|---------------------------|---------------------------|
| Producer:                 | FUN TIME Itd              |
| Dimensions:               | 2500 x 1780 x 2007 mm     |
|                           | (lenght x width x height) |
| Safety area:              | 4770 x 5487 mm            |
| Platform height:          |                           |
| Max. fall height:         | 990 mm                    |
| User group:               | 5-12 years                |
| Spare parts availability: | Producer                  |
|                           |                           |

Materials used:

Structural poles: Aluminium profile 90x90 mm with eloxed surface, Platform: stainless steel frame 880x880 mm with wood-composite floor 140x24mm , Stairs: stainless steel frame 670x140mm, with woodcomposite flooring 24mm thick, Handles and other steel parts: Steel with zinked layer and coloured powder coating. Roof and side panels: HDPE sheets wit 12, 15 or 19mm thickness. Slide: Polyethylene, Screws: Stainless steel Rope: 16mm, hercules rope with steel reinforcement