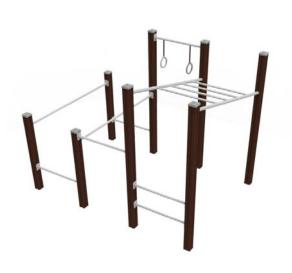

## DATASHEET

Product:

SOGO (A813)

| Туре:                     | Climbing elements         |
|---------------------------|---------------------------|
| Producer:                 | FUN TIME Itd              |
| Dimensions:               | 2500 x 1780 x 2007 mm     |
|                           | (lenght x width x height) |
| Safety area:              | 4770 x 5487 mm            |
| Platform height:          |                           |
| Max. fall height:         | 990 mm                    |
| User group:               | 5-12 years                |
| Spare parts availability: | Producer                  |
|                           |                           |

Materials used:

Structural poles: Aluminium profile 90x90 mm with eloxed surface, Platform: stainless steel frame 880x880 mm with wood-composite floor 140x24mm , Stairs: stainless steel frame 670x140mm, with woodcomposite flooring 24mm thick, Handles and other steel parts: Steel with zinked layer and coloured powder coating. Roof and side panels: HDPE sheets wit 12, 15 or 19mm thickness. Slide: Polyethylene, Screws: Stainless steel Rope: 16mm, hercules rope with steel reinforcement