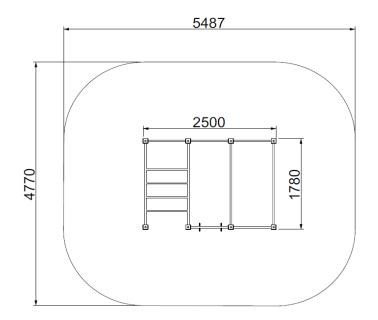

## DATASHEET

Product:

SOGO (A813)

| Туре:                     | Climbing elements         |
|---------------------------|---------------------------|
| Producer:                 | FUN TIME Itd              |
| Dimensions:               | 2500 x 1780 x 2007 mm     |
|                           | (lenght x width x height) |
| Safety area:              | 4770 x 5487 mm            |
| Platform height:          |                           |
| Max. fall height:         | 990 mm                    |
| User group:               | 5-12 years                |
| Spare parts availability: | Producer                  |
|                           |                           |