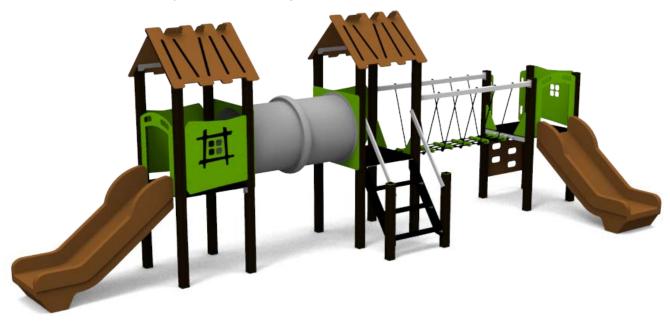

JULIA (A7533 HDPE) Product:

Type: Multifunctional tower

Producer: **FUN TIME Itd** 

**Dimensions:** 7320 x 2415 x 2700 mm

(lenght x width x height)

10820 x 5870 mm / 43m2 Safety area:

990 mm Platform height: Max. fall height: 990 mm User group: 3-12 years

Spare parts availability: **Producer**  Materials used:

Structural poles: Aluminium profile 90x90 mm with eloxed surface, Platforms: made of 12mm HPL antislip surface sheet 870x870mm, Stairs: made of 12mm HPL anti-slip surface sheet 670x140mm, Handles and other steel parts: Stainless steel. Roof and side panels: 12/15/19mm HDPE sheet . Slide: Polyethylene, Screws / connecting material: