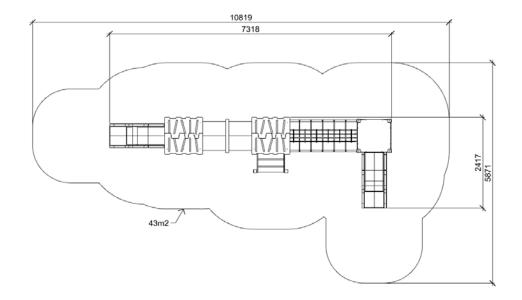

JULIA (A7533 HDPE) Product:

Type: Multifunctional tower

Producer: **FUN TIME Itd** 

**Dimensions:** 7320 x 2415 x 2700 mm

(lenght x width x height)

10820 x 5870 mm / 43m2 Safety area:

990 mm Platform height: Max. fall height: 990 mm User group: 3-12 years