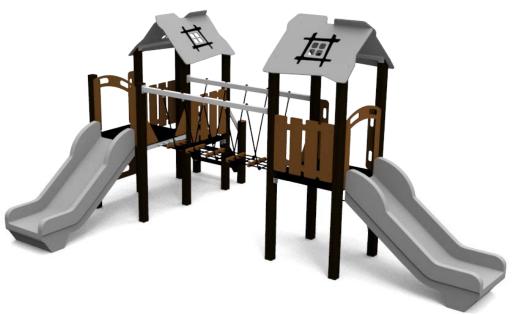

## Product:

## LYDIA (A7532 HDPE)

| Туре:                     | Multifunction |
|---------------------------|---------------|
| Producer:                 | FUN TIME Itc  |
| Dimensions:               | 5105 x 3535   |
|                           | (lenght x wid |
| Safety area:              | 8555 x 7035   |
| Platform height:          | 990 mm        |
| Max. fall height:         | 990 mm        |
| User group:               | 3-12 years    |
| Spare parts availability: | Producer      |

## Materials used:

Structural poles: Aluminium profile 90x90 mm with eloxed surface, Platforms: made of 12mm HPL antislip surface sheet 870x870mm, Stairs: made of 12mm HPL anti-slip surface sheet 670x140mm, Handles and other steel parts: Stainless steel. Roof and side panels: 12/15/19mm HDPE sheet . Slide: Polyethylene, Screws / connecting material: Stainless steel.