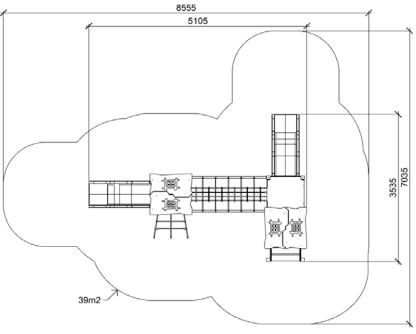

## LYDIA (A7532 HDPE)

| Туре:                     | Multifunction |
|---------------------------|---------------|
| Producer:                 | FUN TIME Itc  |
| Dimensions:               | 5105 x 3535   |
|                           | (lenght x wid |
| Safety area:              | 8555 x 7035   |
| Platform height:          | 990 mm        |
| Max. fall height:         | 990 mm        |
| User group:               | 3-12 years    |
| Spare parts availability: | Producer      |

## nal tower d 5 x 2635 mm dth x height) 5 mm / 39m2 Producer