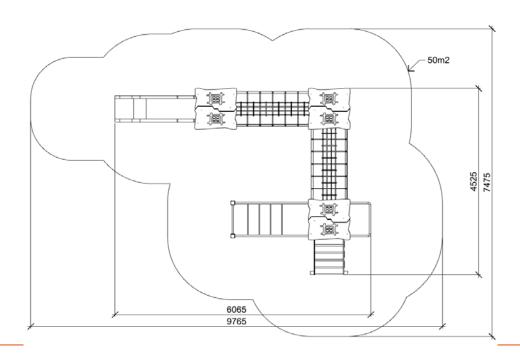

## **DOWINA (A7303 HDPE)** Product:

Type: Multifunctional tower

Producer: **FUN TIME Itd** 

**Dimensions:** 6065 x 4525 x 3340 mm

(lenght x width x height)

9765 x 7475 mm / 50m2 Safety area:

1400 mm Platform height: Max. fall height: 1400 mm User group: 3-12 years Spare parts availability: **Producer** 