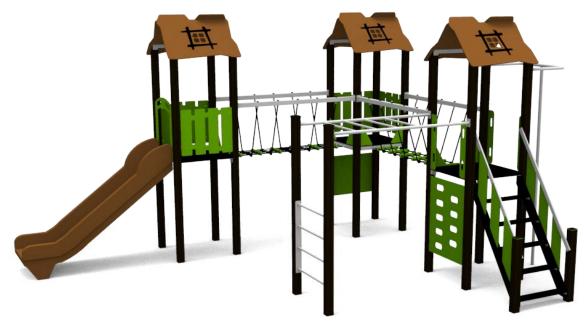

## **DOWINA (A7303 HDPE)** Product:

Type: Multifunctional tower

Producer: **FUN TIME Itd** 

**Dimensions:** 6065 x 4525 x 3340 mm

(lenght x width x height)

9765 x 7475 mm / 50m2 Safety area:

1400 mm Platform height: Max. fall height: 1400 mm User group: 3-12 years Spare parts availability: **Producer** 

## Materials used:

Structural poles: Aluminium profile 90x90 mm with eloxed surface, Platforms: made of 12mm HPL antislip surface sheet 870x870mm, Stairs: made of 12mm HPL anti-slip surface sheet 670x140mm, Handles and other steel parts: Stainless steel. Roof and side panels: 12/15/19mm HDPE sheet . Slide: Polyethylene, Screws / connecting material: Stainless steel.