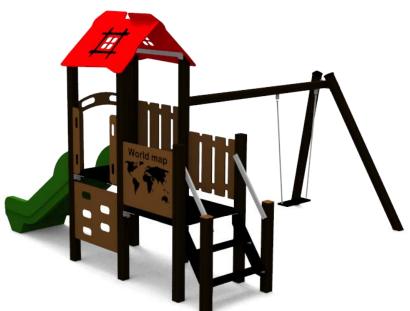

## MATES (A7526 HDPE)

| Туре:                     | Multifunctional tower     |
|---------------------------|---------------------------|
| Producer:                 | FUN TIME Itd              |
| Dimensions:               | 3535 x 3675 x 2700 mm     |
|                           | (lenght x width x height) |
| Safety area:              | 7825 x 5125 mm / 34m2     |
| Platform height:          | 990 mm                    |
| Max. fall height:         | 990 mm                    |
| User group:               | 3-12 years                |
| Spare parts availability: | Producer                  |
|                           |                           |

## Materials used:

Structural poles: Aluminium profile 90x90 mm with eloxed surface, Platforms: made of 12mm HPL anti-slip surface sheet 870x870mm, Stairs: made of 12mm HPL anti-slip surface sheet 670x140mm, Handles and other steel parts: Stainless steel. Roof and side panels: 12/15/19mm HDPE sheet . Slide: Polyethylene, Screws / connecting material: Stainless steel.