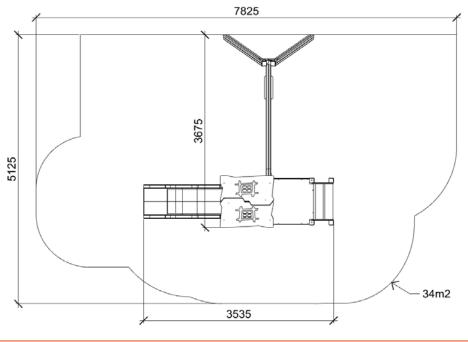

## MATES (A7526 HDPE)

| Туре:                     | Multifunctional tower     |
|---------------------------|---------------------------|
| Producer:                 | FUN TIME Itd              |
| Dimensions:               | 3535 x 3675 x 2700 mm     |
|                           | (lenght x width x height) |
| Safety area:              | 7825 x 5125 mm / 34m2     |
| Platform height:          | 990 mm                    |
| Max. fall height:         | 990 mm                    |
| User group:               | 3-12 years                |
| Spare parts availability: | Producer                  |
|                           |                           |