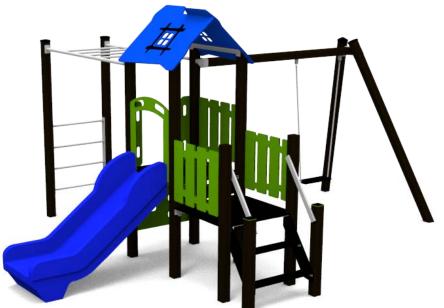

## KUNA (A7525 HDPE)

Type: Producer: **Dimensions:** 

Safety area: Platform height: Max. fall height: User group: Spare parts availability: Multifunctional tower FUN TIME Itd 3945 x 5180 x 2700 mm (lenght x width x height) 7000 x 7180 mm / 40m2 990 mm 990 mm 3-12 years Producer

## Materials used:

Structural poles: Aluminium profile 90x90 mm with eloxed surface, Platforms: made of 12mm HPL anti-slip surface sheet 870x870mm, Stairs: made of 12mm HPL anti-slip surface sheet 670x140mm, Handles and other steel parts: Stainless steel. Roof and side panels: 12/15/19mm HDPE sheet . Slide: Polyethylene, Screws / connecting material: Stainless steel.