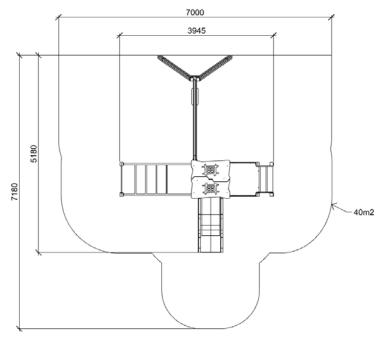

## KUNA (A7525 HDPE)

Type: Producer: **Dimensions:** 

Safety area: Platform height: Max. fall height: User group: Spare parts availability: Multifunctional tower FUN TIME Itd 3945 x 5180 x 2700 mm (lenght x width x height) 7000 x 7180 mm / 40m2 990 mm 990 mm 3-12 years Producer