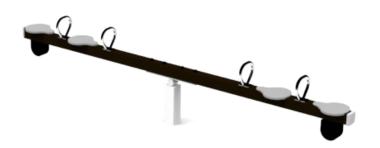

## Product: SEESAW BASIC FOUR / A101

Type:

Producer: Dimensions:

Safety area:

Platform height:

Max. fall height: User group:

User group: Spare parts availability: **Balancing elements** 

ALUPLAY k.s.

3250 x 325 x 700

(lenght x width x height)

6250 x 3235 mm/18m2

<1000 mm

2-9 years Producer

## Materials used:

Structural poles: Aluminium profile 90x90 mm with eloxed surface, Base: Steel with hot dip zink treatment, Handles and other steel parts: Stainless steel handles. Seats: UV stable HDPE sheet 15mm, Rubber safety bumpers. Screws and connecting material: Stainless steel.