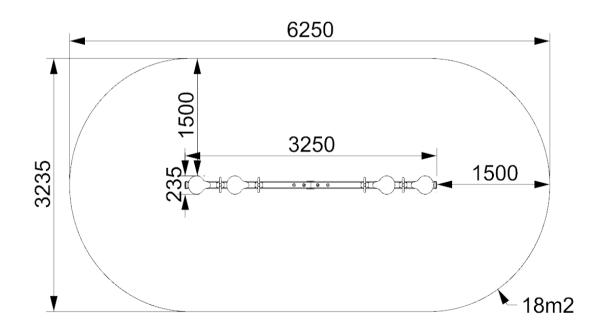

## Product: SEESAW BASIC FOUR / A101

Type:

Producer: Dimensions:

Safety area:

Platform height:

Max. fall height: User group:

User group: Spare parts availability: **Balancing elements** 

ALUPLAY k.s.

3250 x 325 x 700

(lenght x width x height)

6250 x 3235 mm/18m2

<1000 mm

2-9 years Producer