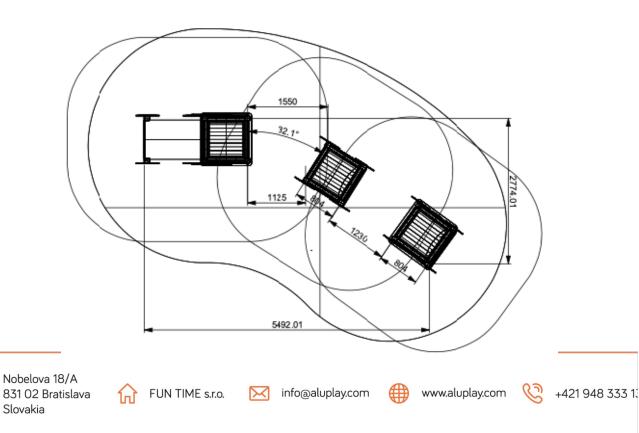

## Product: TRAIN (A9020.1)

Type: Producer: Dimensions:

Safety area: Platform height: Max. fall height: User group: Spare parts availability:

## Multifunctional play structureMaterials used:

FUN TIME ltd 5492 x 2774 x 1700 mm (lenght x width x height) 8800 x 5800 mm / 40 m2 290 mm 290 mm 2-6 years Producer Structural poles: Aluminium profile 90x90 mm with eloxed surface, Platform: 12mm anti-slip HPL sheet, Handles and other steel parts: S tainless steel Roof and side panels: HDPE sheets wit 12, 15 or 19mm thickness / alt. 8mm HPL sheet. Tunnel: Polyethylene, Screws: Stainless steel